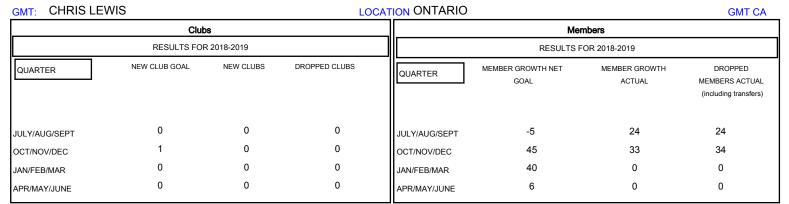

## District A 15

Results as of: 12/31/2018

| DROPPED CLUBS: 0 |    | 20 CLUBS OF 59 ADDED 1 OR MORE<br>NEW MEMBERS | GENDER DISTRIBUTION           MALE         1,084 (74.20%)           FEMALE         377 (25.80%) |                  |     |
|------------------|----|-----------------------------------------------|-------------------------------------------------------------------------------------------------|------------------|-----|
| DROPPED MEMBERS  |    |                                               | Women Percentage Fisca                                                                          | l Year Goal: 25% |     |
| DECEASED         | 13 | CLICK HERE FOR CUMULATIVE MEMBERSHIP DATA     | TOTAL FAMILY UNIT MEMBERS                                                                       |                  | 178 |
| CLUB CANCELLED   | 0  |                                               | FAMILY MEMBERS PAYING HALF DUES                                                                 |                  | 90  |
| OTHER            | 45 |                                               |                                                                                                 |                  | 90  |
| TOTAL            | 58 |                                               |                                                                                                 |                  |     |