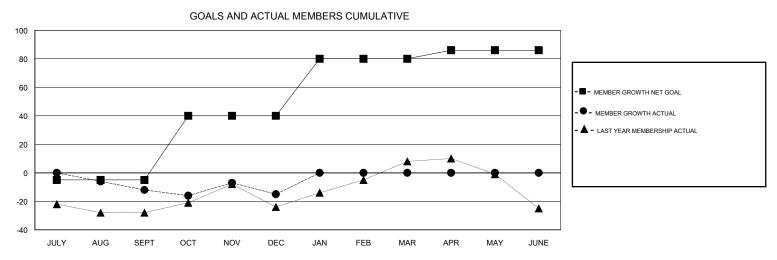

## District A 15

Results as of: 12/31/2018

| DROPPED CLUBS: 0 |    | 20 CLUBS OF 59 ADDED 1 OR MORE<br>NEW MEMBERS | GENDER DISTRIBUTION           MALE         1,084 (74.20%)           FEMALE         377 (25.80%) |                  |     |
|------------------|----|-----------------------------------------------|-------------------------------------------------------------------------------------------------|------------------|-----|
| DROPPED MEMBERS  |    |                                               | Women Percentage Fisca                                                                          | l Year Goal: 25% |     |
| DECEASED         | 13 | CLICK HERE FOR CUMULATIVE MEMBERSHIP DATA     | TOTAL FAMILY UNIT MEMBERS                                                                       |                  | 178 |
| CLUB CANCELLED   | 0  |                                               | FAMILY MEMBERS PAYING HALF DUES                                                                 |                  | 90  |
| OTHER            | 45 |                                               |                                                                                                 |                  | 90  |
| TOTAL            | 58 |                                               |                                                                                                 |                  |     |